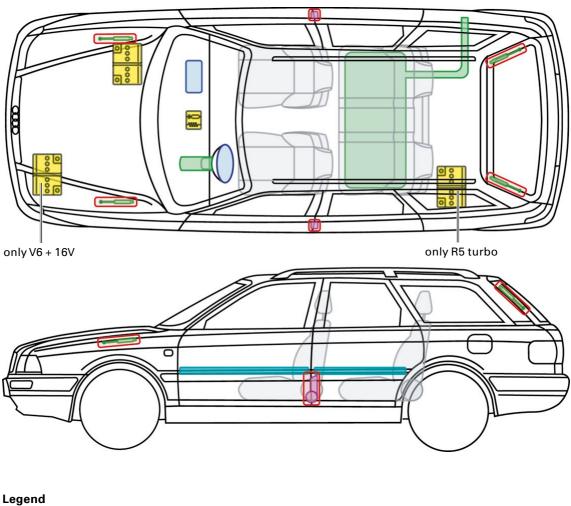

Audi 80 / S2 / RS2 Avant

1992 - 1995

This document is a subject to the copyright of AUDI AG, Ingolstadt. Any duplication, distribution, storage, communication, broadcast and reproduction or transmission of the contents without written approval from AUDI AG is prohibited.