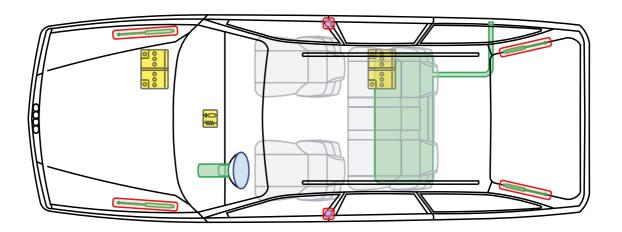

Audi 80 / S2 / RS2 Avant

1992 - 1995

This document is a subject to the copyright of AUDI AG, Ingolstadt. Any duplication, distribution, storage, communication, broadcast and reproduction or transmission of the contents without written approval from AUDI AG is prohibited.